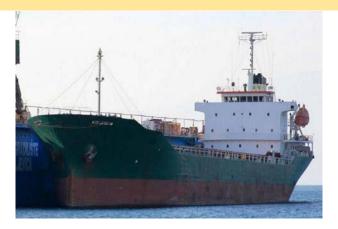

## **GENERAL DETAILS**

Type of Vessel: General Cargo

Year of Built: 1994

Place of Built: Japan

Name & Address of Manufacturer:

KEGOYA DOCK K.K. -KURE Classed By: DROMON - SS/DD

## **REGISTERED DIMENTINS, TOUNAGE & HULL PARTICULARS**

No. of Watertight Bulkheads: ---

Hull Material: ---

Type of Stern: ---

Type of Bow: ---

No. of Decks: ---

## **PARTICULARS OF MAIN ENGINE**

Type of Main Engines: YANMAR 8N330-EN

No. of Eng & Cyl: ---

Power: 3400 BHP

Max speed: 11.2 KTS

No. of Propellers: ---

Built: ---

No. of Masts & Cranes: ---

Moulded Depth (m): 6.46

Moulded Breath (m): 20

Length Overall (m): 106.71 MT

NT/GT: 2069 / 5352